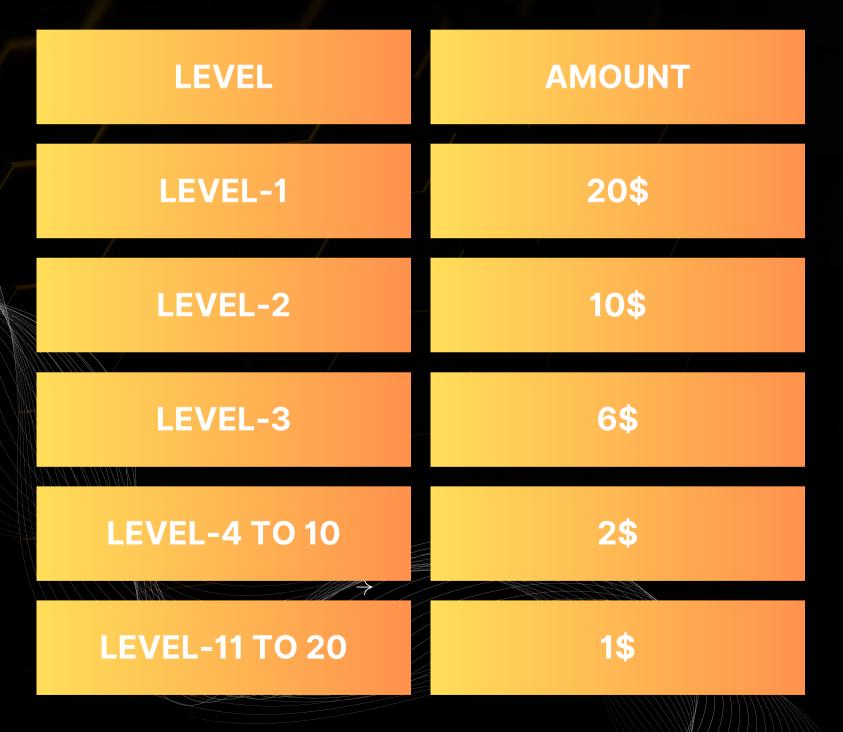

## **PROFIT SHARING** (LEVEL INCOME)

| LEVEL           | PERCENTAGE |  |  |  |
|-----------------|------------|--|--|--|
| LEVEL-1         | 10%        |  |  |  |
| LEVEL-2         | 5%         |  |  |  |
| LEVEL-3         | 2%         |  |  |  |
| LEVEL- 4 TO 10  | 1%         |  |  |  |
| LEVEL- 11 TO 20 | 0.40%      |  |  |  |
| LEVEL- 21 TO 30 | 0.20%      |  |  |  |